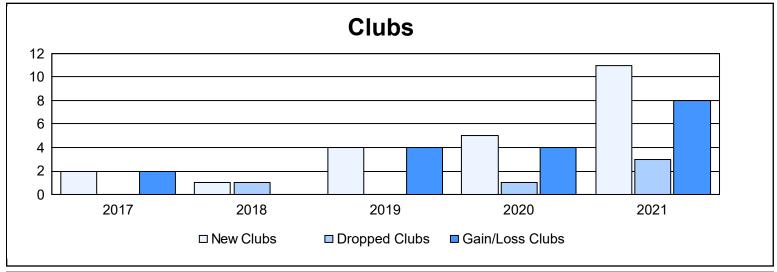

District R 1 As of June 2021 Cumulative

| Year      | New<br>Clubs | Dropped<br>Clubs | Gain/<br>Loss<br>Clubs | New<br>Members | Charter<br>Members | Reinstate<br>Members | Transfer<br>Members | Total<br>Member<br>Added | Total<br>Members<br>Dropped | Gain/<br>Loss<br>Members |
|-----------|--------------|------------------|------------------------|----------------|--------------------|----------------------|---------------------|--------------------------|-----------------------------|--------------------------|
| 2016-2017 | 2            | 0                | 2                      | 304            | 68                 | 5                    | 2                   | 379                      | 159                         | 220                      |
| 2017-2018 | 1            | 1                | 0                      | 265            | 43                 | 6                    | 0                   | 314                      | 293                         | 21                       |
| 2018-2019 | 4            | 0                | 4                      | 116            | 129                | 11                   | 1                   | 257                      | 198                         | 59                       |
| 2019-2020 | 5            | 1                | 4                      | 116            | 96                 | 13                   | 2                   | 227                      | 217                         | 10                       |
| 2020-2021 | 11           | 3                | 8                      | 210            | 232                | 6                    | 2                   | 450                      | 398                         | 52                       |
| Average   | 5            | 1                | 4                      | 202            | 114                | 8                    | 1                   | 325                      | 253                         | 72                       |