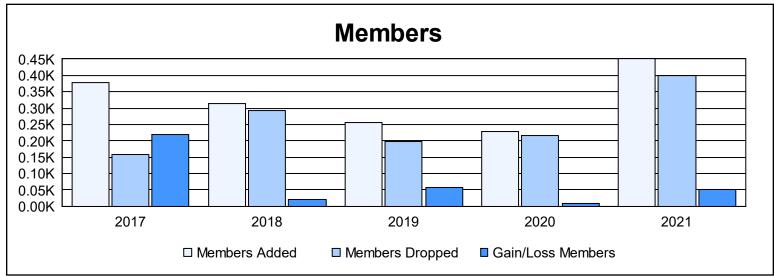

District R 1 As of June 2021 Cumulative

| Year      | New<br>Clubs | Dropped<br>Clubs | Gain/<br>Loss<br>Clubs | New<br>Members | Charter<br>Members | Reinstate<br>Members | Transfer<br>Members | Total<br>Member<br>Added | Total<br>Members<br>Dropped | Gain/<br>Loss<br>Members |
|-----------|--------------|------------------|------------------------|----------------|--------------------|----------------------|---------------------|--------------------------|-----------------------------|--------------------------|
| 2016-2017 | 2            | 0                | 2                      | 304            | 68                 | 5                    | 2                   | 379                      | 159                         | 220                      |
| 2017-2018 | 1            | 1                | 0                      | 265            | 43                 | 6                    | 0                   | 314                      | 293                         | 21                       |
| 2018-2019 | 4            | 0                | 4                      | 116            | 129                | 11                   | 1                   | 257                      | 198                         | 59                       |
| 2019-2020 | 5            | 1                | 4                      | 116            | 96                 | 13                   | 2                   | 227                      | 217                         | 10                       |
| 2020-2021 | 11           | 3                | 8                      | 210            | 232                | 6                    | 2                   | 450                      | 398                         | 52                       |
| Average   | 5            | 1                | 4                      | 202            | 114                | 8                    | 1                   | 325                      | 253                         | 72                       |